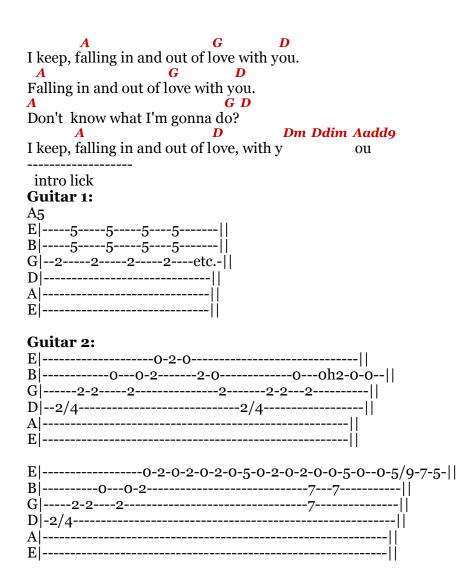

```
Amie - with intro lick
```

```
intro lick below A. G-D A. G-D
              \boldsymbol{G}
                       D A
I can see why you think you be-long to me
I never tried to make you think or let you see one thing for yourself.
But now you're off with someone else and I'm alone.
You see I thought that I could keep you for my own.
       Chorus:
       . Amie, what you wanna do?
       . I think that I could stay with you,
                                            A. G-D A. G-D
      for a while maybe longer if I do
                                            GDA
Don't you think the time is right for us to find.
All the things we thought weren't proper
could be right in time and can you see,
Which way we should turn together or alone?
I can never see what's right or what is wrong
(would it take too long to see)
       Chorus:
       . Amie, what you wanna do?
       . I think that I could stay with you,
                                       E Repeat chorus
       for a while maybe longer if I do
        A. G-D A. G-D
(Break/solo - like verse)
(chorus again)
Now it's come to what you want, you've had your way.
And all the things you thought before
just faded into gray and can you see,
that I don't know if it's you or if it's me?
If it's one of us, I'm sure we both will see
(won't you look at me and tell me?)
       Chorus:
       . Amie, what you wanna do?
       . I think that I could stay with you,
                                            A. G-D A. G-D
       for a while maybe longer if I do
```